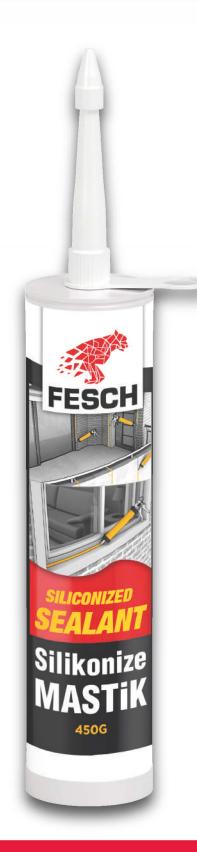

# **FESCH Silicone Sealant 450gr**

# **FESCH Silicone Sealant 450gr**

**Color:** Transparent

### **Features**

It does not crack, does not turn yellow, is resistant to the effects of aging.

Resistant to detergents, cleaning materials and chemicals.

It can be applied in all seasons.

Remains permanently elastic after curing.

Provides excellent adhesion to non-porous surfaces.

One-component ready-to-use

Permanently elastic

· Resistant to weather, UV and abrasion conditions

## Scope of application

·Generally in glass fitting and assembly works.

For insulation and filling purposes in door and window openings.

- · Applications in bathrooms and kitchens and in plumbing works.
- Insulation of electrical materials, sockets and switches.
- · Applications in bathrooms and kitchens and in plumbing works.

450gr

Art No: FM450