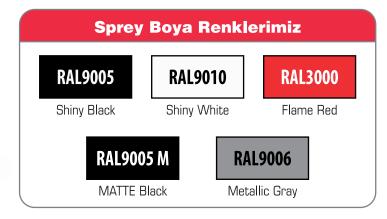

# **Fesch Spray Paint 400ml**

Thanks to the quality components it contains, it is a common product with a wide range of uses.

### Properties;

- Modified Acrylic paint,
- High nitro-alkydal quality,
- Fast drying,
- Good spreading and adhesion,
- Easy applicability,
- High coverage,
- Excellent durability.

Scope of Application: Can be used on wood, metal, eternite, aluminium, cardboard, paper, glass, stone, porcelain and most plastics.