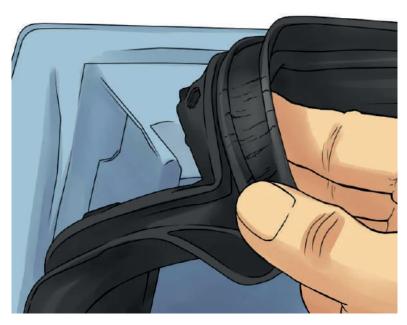

# FESCH MDF-Kit - Multipurpose instant adhesive 400ml & 200ml

# FESCH MDF-Kit - Multipurpose instant adhesive 400ml & 200ml

It is a two component fast adhesive. The activator prevents the adhesive from being absorbed by the surface, increasing the adhesion strength and accelerating the adhesion. It is used for bonding wooden profiles, bonding MDF rubber, chipboard, plastic and rubber, repairing and fixing wooden parts.

### **How to Use FESCH MDF-KIT?**

The surface to be bonded must be dry, clean, free from dust and oil.

Hold the activator approximately 20 cm from the vertical surface and spray for 4 seconds.

Then apply the Cyanoacrylate (adhesive) to the other surface.

Witness the perfect stickiness after 10 seconds. The expiry date is 2 years from the date of manufacture. Production date and charge number are at the bottom of the box.

400ml & 200ml

Art No: FH9002 FH9001