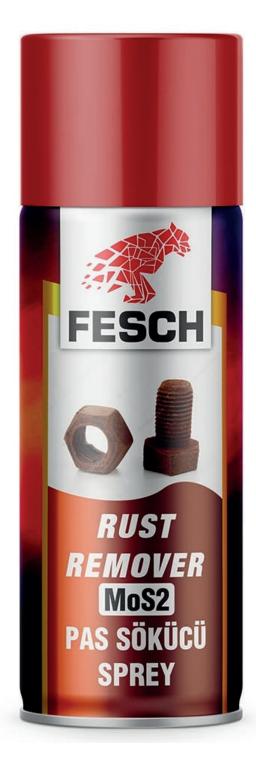

# Fesch Rust Remover Spray - MoS2 Formula

## Fesch Rust Remover Spray 400ml MoS2 Formula

It is used to clean the rust that restricts the mobility of moving parts, which is formed as a result of oxidation of metal surfaces such as gears, bolts, hand tools, hinges, bicycle parts, motorcycle parts, keys and locks. When used, it lubricates by forming a thin film layer and delays rusting again. Does not damage plastic surfaces.

Provides long-term protection against corrosion.

### **Features**

- Cleans all metal surfaces from rust
- Broad range of applications (the stuck nut, bolt, handtools, huntir equipments, bicycle and motorcycle parts, door and wardroi hinges and all metal surfaces.)
- Forms a film layer after removing the rust
- Delays the rusting.
- Does not harm any plastic components.
- Removes rust stains from all types of ferrous metals
- Helps the metal surfaces to resist to atmospheric corrosion
- Fesch Rust Remover Spray can also be used as a rust proofing agent on steel surfaces prior to any painting or coating.