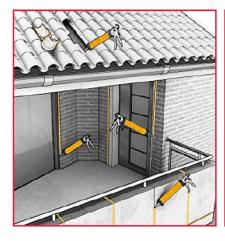

# FESCH General purpose clear silicone 280ml

# Fesch General purpose clear silicone 280gr

It is used for filling and waterproofing in windows, shower cabins, sinks, bathtubs, PVC, glass, metal, wood, sanitary installations and repairs.

## **Features**

- Excellent Adhesion
- Fast drying
- High Flexibility
- Perfect Sealing
- Heat resistance -40°C to +150°C

## Usage

- Cut the tip of the cartridge according to the application area.
- Insert the cartridge into the gun.
- The application area must be dry, clean, free from dust and oil.
- During the application, the ambient temperature should be between -10°C and +60°C.
- Wait at least 48 hours after application for full performance.

### Attention

Keep out of reach of children. Avoid contact with eyes, mouth and skin. In case of contact with eyes, rinse with plenty of cold water. Work in ventilated areas.

280gr

**Art No: FS280** 