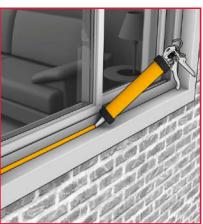

# **FESCH Silicone Sealant 450gr**

# **FESCH Silicone Sealant 450gr**

**Color:** Transparent

### **Features**

It does not crack, does not turn yellow, is resistant to the effects of aging.

Resistant to detergents, cleaning materials and chemicals.

It can be applied in all seasons.

Remains permanently elastic after curing.

Provides excellent adhesion to non-porous surfaces.

One-component ready-to-use

Permanently elastic

· Resistant to weather, UV and abrasion conditions

## Scope of application

·Generally in glass fitting and assembly works.

For insulation and filling purposes in door and window openings.

- · Applications in bathrooms and kitchens and in plumbing works.
- Insulation of electrical materials, sockets and switches.
- · Applications in bathrooms and kitchens and in plumbing works.