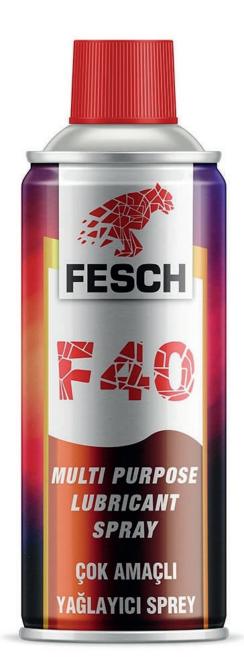

# **Fesch Multi-Purpose Lubricant Spray**

# Fesch Multi-Purpose Lubricant Spray 400ml

It can be used as a corrosion preventer, lubricant, polisher, cleaner or rust remover on metal and rubber parts. It loosens the parts stuck due to rust by removing the rust and lubricating it. Prevents rust for a long time by protecting the surface from water and moisture, prolonging the life of the parts. Eliminates squeaking noises. It is suitable for use in passenger and commercial vehicles, agricultural and construction machinery, boats, generators and indoors.

### **Features**

- Penetrates deep into rusted surfaces
- Provides loosen
- Easily penetrate
- Easy and effective apply
- Spreads and clings to surfaces very well.
- Removes water and moisture
- Penetrates to the congested areas and protects against external factors.
- Solves the jammed parts by rust
- Broad range of applications (Automotive and shipbuilding, electrical contacts, motors etc)
- Protects against corrosion.
- Expiry date: 3 years after production.