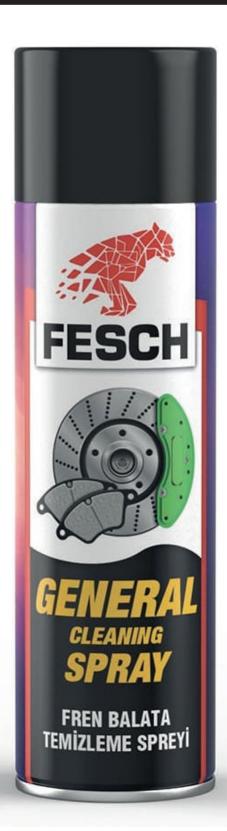

# **Fesch General Cleaning Spray 500ml**

### **FESCH GENERAL CLEANING SPRAY 500ml**

It cleans the lining dust and dirt formed in the brake system.

Fesch Brake& Clutch Cleaner Spray cleans discs, drums, brake center cylinder, vices, springs and clutch parts in the brake system and prevents brake squeaking.

- It increases the holding ability of the brake.
- It cleans the solidified oil waste.
- It cleans without the need to remove parts.
- It provides high cleaning performance.
- It does not leave residue and trails.
- It does not contain acetone and silicone.

### **Usage Areas**

It can be used to clean drum brakes, disc brakes, brake linings, brake callipers, brake shoes.