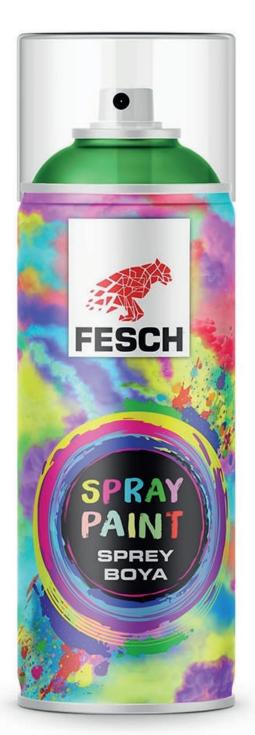

# **FESCH Spray Paint**

# **Fesch Spray Paint 400ml**

Thanks to the quality components it contains, it is a common product with a wide range of uses.

### Properties;

- Modified Acrylic paint,
- High nitro-alkydal quality,
- Fast drying,
- Good spreading and adhesion,
- Easy applicability,
- High coverage,
- Excellent durability.

Scope of Application: Can be used on wood, metal, eternite, aluminium, cardboard, paper, glass, stone, porcelain and most plastics.