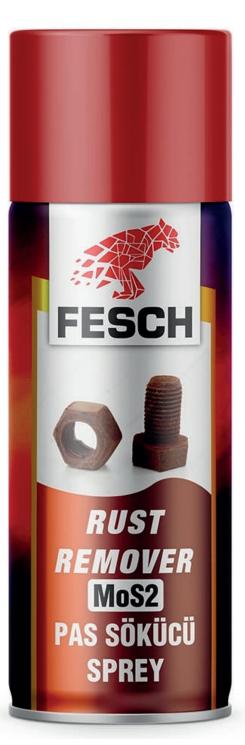

#### Fesch Rust Remover Spray - MoS2 Formula

#### Fesch Rust Remover Spray 400ml MoS2 Formula

It is used to clean the rust that restricts the mobility of moving parts, which is formed as a result of oxidation of metal surfaces such as gears, bolts, hand tools, hinges, bicycle parts, motorcycle parts, keys and locks. When used, it lubricates by forming a thin film layer and delays rusting again. Does not damage plastic surfaces.

#### Features

- Cleans all metal surfaces from rust
- Broad range of applications (the stuck nut, bolt, handtools, huntir equipments, bicycle and motorcycle parts, door and wardroi hinges and all metal surfaces.)
- Forms a film layer after removing the rust
- Delays the rusting.
- Does not harm any plastic components.
- Removes rust stains from all types of ferrous metals
  - Helps the metal surfaces to resist to atmospheric corrosion
- Fesch Rust Remover Spray can also be used as a rust proofing agent on steel surfaces prior to any painting or coating.

Art No: 30010