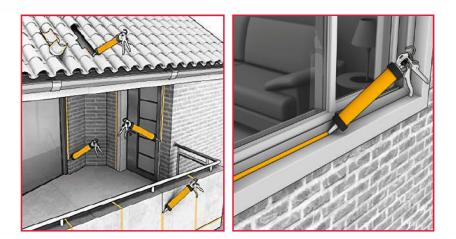

### FESCH General purpose clear silicone 280ml

#### Fesch General purpose clear silicone 280gr

It is used for filling and waterproofing in windows, shower cabins, sinks, bathtubs, PVC, glass, metal, wood, sanitary installations and repairs.

#### Usage

- Cut the tip of the cartridge according to the application area.
- Insert the cartridge into the gun.
- The application area must be dry, clean, free from dust and oil.
- During the application, the ambient temperature should be between -10°C and +60°C.
- Wait at least 48 hours after application for full performance.