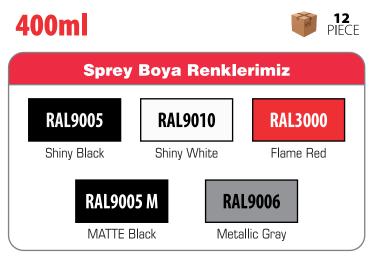

#### **Fesch Spray Paint 400ml**

Thanks to the quality components it contains, it is a common product with a wide range of uses.

Properties;

- Modified Acrylic paint,
- High nitro-alkydal quality,
- Fast drying,
- Good spreading and adhesion,
- Easy applicability,
- High coverage,
- Excellent durability.