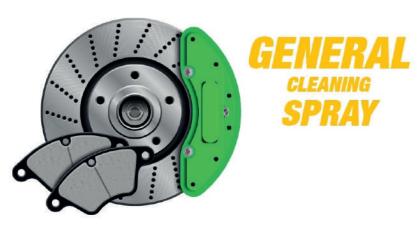

#### FESCH GENERAL CLEANING SPRAY 500ml

It cleans the lining dust and dirt formed in the brake system.

Fesch Brake& Clutch Cleaner Spray cleans discs, drums, brake center cylinder, vices, springs and clutch parts in the brake system and prevents brake squeaking.

#### **Usage Areas**

It can be used to clean drum brakes, disc brakes, brake linings, brake callipers, brake shoes.