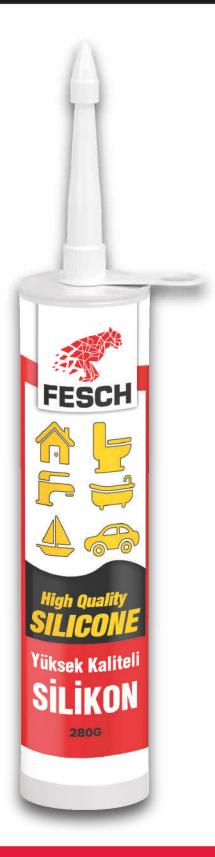

### FESCH General purpose clear silicone 280ml

#### Fesch General purpose clear silicone 280gr

It is used for filling and waterproofing in windows, shower cabins, sinks, bathtubs, PVC, glass, metal, wood, sanitary installations and repairs.

#### **Features**

- Excellent Adhesion
- Fast drying
- High Flexibility
- Perfect Sealing
- Heat resistance -40°C to +150°C

#### Usage

- Cut the tip of the cartridge according to the application area.
- Insert the cartridge into the gun.
- The application area must be dry, clean, free from dust and oil.
- During the application, the ambient temperature should be between -10°C and +60°C.
- Wait at least 48 hours after application for full performance.

#### Attention

Keep out of reach of children. Avoid contact with eyes, mouth and skin. In case of contact with eyes, rinse with plenty of cold water. Work in ventilated areas.

**280gr** 

Art No: FS280