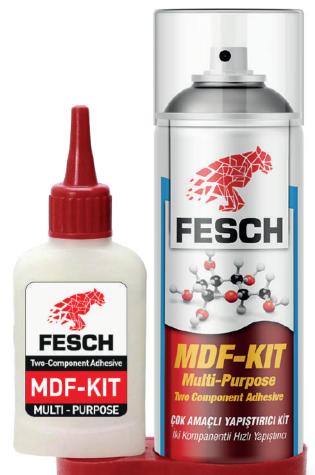

### FESCH MDF-Kit - Multipurpose instant adhesive 400ml & 200ml

#### FESCH MDF-Kit - Multipurpose instant adhesive 400ml & 200ml

It is a two component fast adhesive. The activator prevents the adhesive from being absorbed by the surface, increasing the adhesion strength and accelerating the adhesion. It is used for bonding wooden profiles, bonding MDF rubber, chipboard, plastic and rubber, repairing and fixing wooden parts.

### How to Use FESCH MDF-KIT?

The surface to be bonded must be dry, clean, free from dust and oil.

Hold the activator approximately 20 cm from the vertical surface and spray for 4 seconds.

Then apply the Cyanoacrylate (adhesive) to the other surface.

Witness the perfect stickiness after 10 seconds. The expiry date is 2 years from the date of manufacture. Production date and charge number are at the bottom of the box.