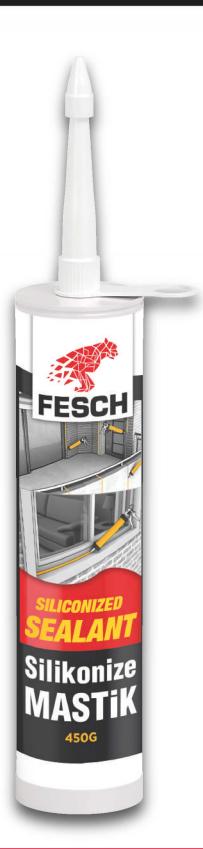

### FESCH Siliconized Sealant 450gr

#### FESCH Siliconized Sealant 450gr

Color: White and Different

#### Features

It does not crack, does not turn yellow, is resistant to the effects of aging.

Resistant to detergents, cleaning materials and chemicals.

It can be applied in all seasons.

Remains permanently elastic after curing.

Provides excellent adhesion to non-porous surfaces.

One-component ready-to-use

Permanently elastic

 $\cdot$  Resistant to weather, UV and abrasion conditions

#### Scope of application

Generally in glass fitting and assembly works.

For insulation and filling purposes in door and window openings.

- $\cdot$  Applications in bathrooms and kitchens and in plumbing works.
- Insulation of electrical materials, sockets and switches.
- $\cdot$  Applications in bathrooms and kitchens and in plumbing works.